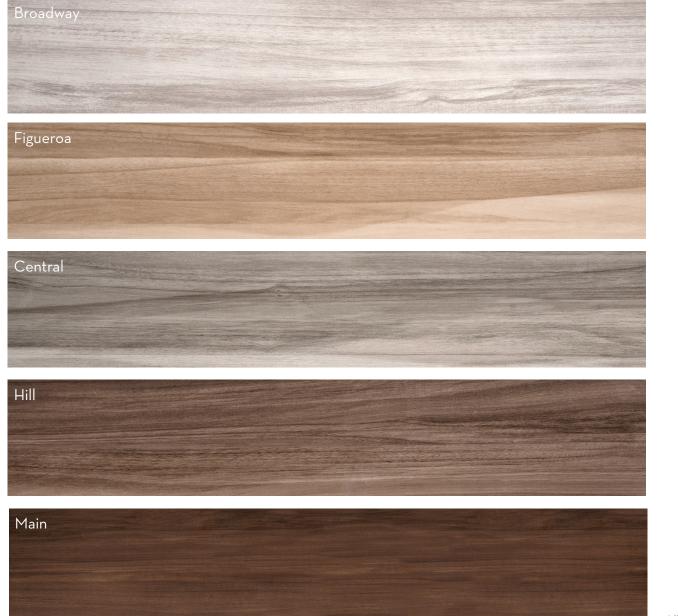

## 5 Colors | 1 Size | 3/8" Thickness

DOWNTOWN<sup>TM</sup>

All Colors Available in Size 6"x35"

| izes & Trim Tile thickness could vary based on size. Larger format tiles will have a higher thickness. | Technical Specifications |                                 |                              |                                |            |                        |                                 |                             |                              |
|--------------------------------------------------------------------------------------------------------|--------------------------|---------------------------------|------------------------------|--------------------------------|------------|------------------------|---------------------------------|-----------------------------|------------------------------|
|                                                                                                        | Test<br>Method           | Abrasion<br>Resistance<br>C1027 | Breaking<br>Strength<br>C648 | Chemical<br>Resistance<br>C650 | Absorption | DCOF<br>ANSI<br>A137.1 | Freeze-Thaw<br>Cycling<br>C1026 | Scratch<br>Hardness<br>MOHS | Shade<br>Variation<br>Rating |
|                                                                                                        | Results                  | ш                               | ≥ 850 lbf                    | Resistant                      | ≤.50%      | ≥.50                   | Resistant                       | 7                           | V2                           |
| 6"x35"<br>5.71"x35.04"                                                                                 |                          |                                 |                              |                                |            |                        |                                 |                             |                              |