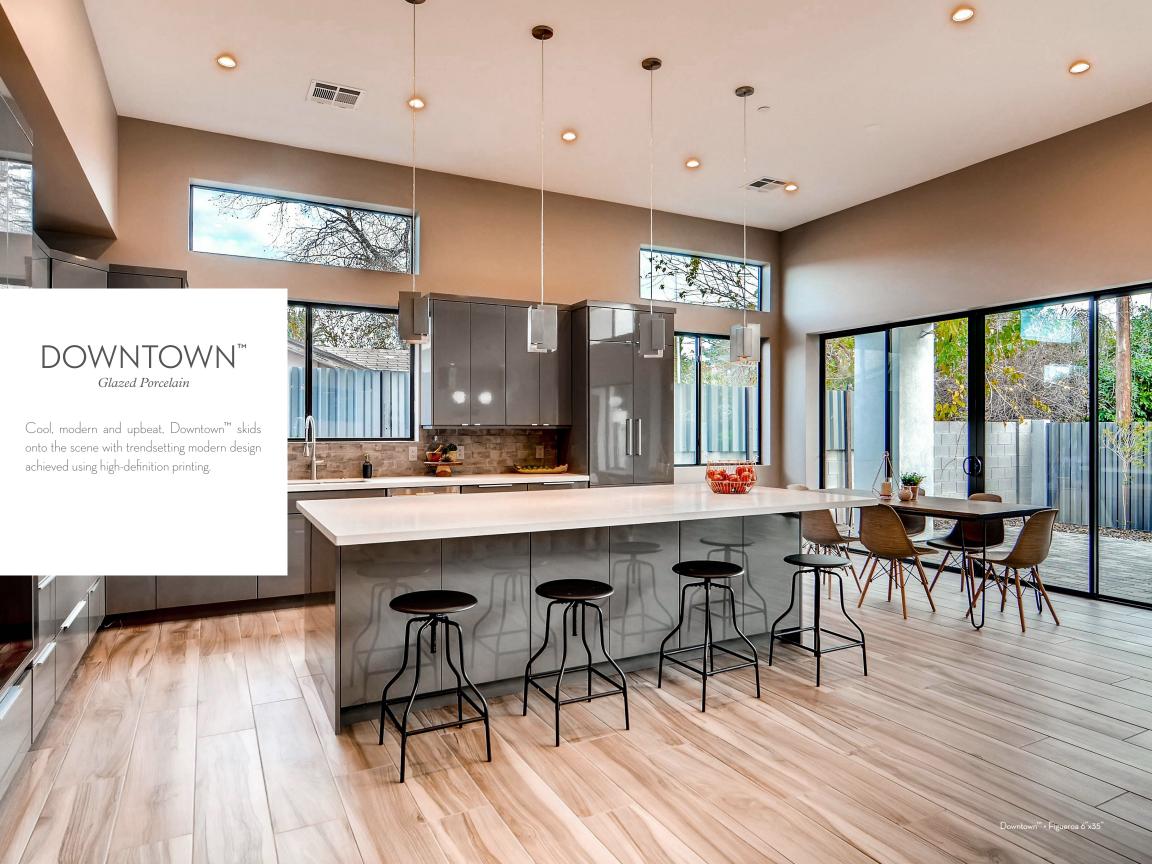

## 5 Colors | 1 Size | 3/8" Thickness

DOWNTOWN<sup>TM</sup>

All Colors Available in Size 6"x35"

| izes & Trim Tile thickness could vary based on size. Larger format tiles will have a higher thickness. | Technical Specifications |                                 |                              |                                |            |                        |                                 |                             |                              |
|--------------------------------------------------------------------------------------------------------|--------------------------|---------------------------------|------------------------------|--------------------------------|------------|------------------------|---------------------------------|-----------------------------|------------------------------|
|                                                                                                        | Test<br>Method           | Abrasion<br>Resistance<br>C1027 | Breaking<br>Strength<br>C648 | Chemical<br>Resistance<br>C650 | Absorption | DCOF<br>ANSI<br>A137.1 | Freeze-Thaw<br>Cycling<br>C1026 | Scratch<br>Hardness<br>MOHS | Shade<br>Variation<br>Rating |
|                                                                                                        | Results                  | ш                               | ≥ 850 lbf                    | Resistant                      | ≤.50%      | ≥.50                   | Resistant                       | 7                           | V2                           |
| 6"x35"<br>5.71"x35.04"                                                                                 |                          |                                 |                              |                                |            |                        |                                 |                             |                              |