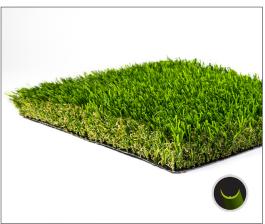

## Recommended Uses

- Landscapes
- Pet Areas
- Playgrounds
- Fringes

A very plush turf with blades that give off the look of a well-groomed, neighborhood lawn. The taller field and lime green blades make for a soft look and a padded feel. This synthetic turf is great for moderate traffic and will look incredible in any application.