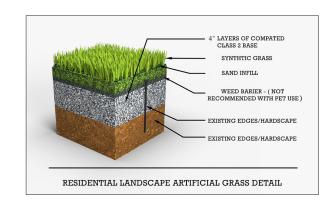

|
| Total Product Weight       | 88 oz/yd²               |
| Face Weight                | 56.67 oz/yd²            |
| Average Tuft Bind Strength | 10.3 lbs/force          |
| Total Lead Content         | <0.5 mg/Kg              |
| Pill Flammability          | 8 out of 8 Pass         |
| Water Permeability         | 44.7 in/hr              |
| QUV Accelerated Weathering | Color: 10 / Texture: 10 |

## Recommended Uses

- Landscapes
- Pet Areas
- Playgrounds
- Fringes

A very plush turf with blades that give off the look of a well-groomed, neighborhood lawn. The taller field and lime green blades make for a soft look and a padded feel. This synthetic turf is great for moderate traffic and will look incredible in any application.



16 Year Warranty



DuraBlade™ Technology



Lead Free