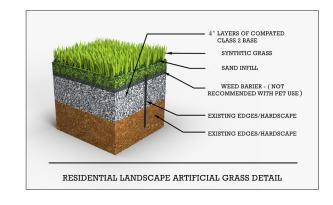

1.5 lbs / psf       |
| Primary Backing            | Polyurethane            |
| Total Product Weight       | 70.91 oz/yd²            |
| Face Weight                | 41.81 oz/yd²            |
| Average Tuft Bind Strength | 9.5 lbs/force           |
| Total Lead Content         | <0.5 mg/Kg              |
| Pill Flammability          | 8 out of 8 Pass         |
| Water Permeability         | 80.6 in/hr              |
| QUV Accelerated Weathering | Color: 10 / Texture: 10 |

## Recommended Uses

- Landscapes
- · Pet Areas
- Playgrounds
- Fringes

This product has summer and emerald green blades that have been designed for a natural and healthy look. This product is made for moderate traffic and can be used for several applications.



16 Year Warranty



DuraBlade™ Technology



Lead Free