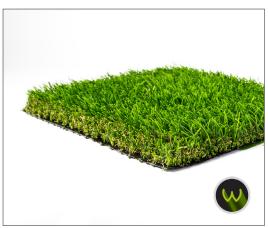

## **Eco Choice Turf**

| Yarn Type                  | Polyethylene - W        |
|----------------------------|-------------------------|
| Denier                     | PE12240+PP3420          |
| Approximate Pile Height    | 1.5 in.                 |
| Machine Gauge              | 3/8 in.                 |
| Roll Size                  | 15 x 100 linear feet    |
| Approximate Infill Amount  | 1.0-1.5 lbs / psf       |
| Primary Backing            | Polyurethane            |
| Total Product Weight       | 70.91 oz/yd²            |
| Face Weight                | 41.81 oz/yd²            |
| Average Tuft Bind Strength | 9.5 lbs/force           |
| Total Lead Content         | <0.5 mg/Kg              |
| Pill Flammability          | 8 out of 8 Pass         |
| Water Permeability         | 80.6 in/hr              |
| QUV Accelerated Weathering | Color: 10 / Texture: 10 |

## Recommended Uses

- Landscapes
- · Pet Areas
- Playgrounds
- Fringes

This product has summer and emerald green blades that have been designed for a natural and healthy look. This product is made for moderate traffic and can be used for several applications.